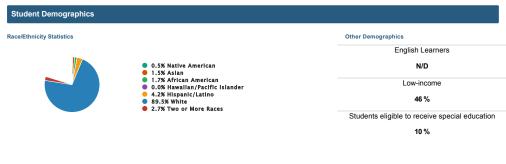

#### Reporting the N-Size and Subgroup Membership

The ESSA law in Section 1111(h)(1)(C)(i)(i)(i); seeks to determine how many students must be in a group for the data to be used for accountability, Arkansas uses an n size of 15 students to identify student subgroups. This means a school must have a minimum of 15 students in a subgroup to be held accountable for that subgroup. Arkansas reports on six subgroups of students including Black/African American, Hispanic/Latined, Whitte, English Learners, Low-Income, and Special Education as required under federal requirements of Every Student Succeeds Act (ESSA). Arkansas will also report on additional subgroups of students including Gifted and Talented, Military Dependents, Foster, Homeless, and former English Learners in the School Report Card. The ESSA School Index identifies scores for each of the six subgroups of students. The scores for these subgroups of students are available under the School Rating tab (Accountability at-a-Glance Report) and on the ESSA School Index Report under the Report Card tab. Arkansas is committed to student privacy therefore n size of 10 is used for reporting. Stakeholders will see "RV" or "restricted value" when the data size is less than 10 students or a value of 10 will be used.