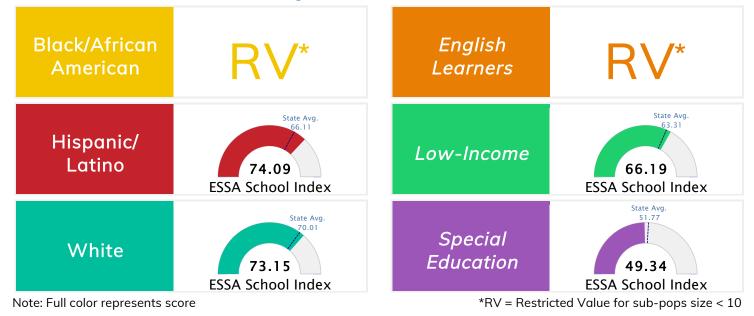

#### 2018 - 2019 • Accountability At-a-Glance • Charleston High School Contact Information **Student Information Charleston High School | Charleston School District** Grades 7 - 12 **Total Enrollment** 432 Principal: Shane Storey | Superintendent: Melissa R Moore Black 1.39 % English Learners 0.00 % 305 Dale Bumpers Dr Charleston, AR 72933-Hispanic 4.63 % 43.06 % Low-Income http://tigers.wsc.k12.ar.us | (479) 965-7150 White 88.66 % Special Education 11.81 % Public School Rating Score (State Accountability: A-F Letter Grade) A = 73.22 and Above Public B = 67.96 - 73.21 C = 61.10 - 67.95 State Rating School D = 52.95 - 61.09 Accountability Scale F = 0.00 - 52.94 Rating \* Alternative Education (AE) program students included in attendance zone for school rating Learn More about Public School Rating School Performance on the ESSA School Index Score (Federal Accountability) State Avg. 66.48