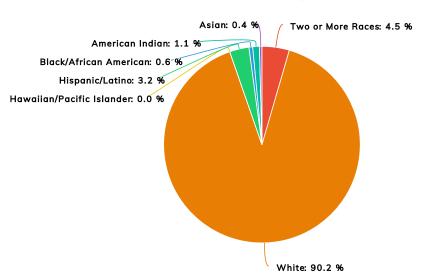

| Contact Information                                                                                                                                       |          | 👷 Student Information |                    |         |  |
|-----------------------------------------------------------------------------------------------------------------------------------------------------------|----------|-----------------------|--------------------|---------|--|
| harleston Elementary School   Charleston School District                                                                                                  | Grades   | K - 6                 | Total Enrollment   | 470     |  |
| rincipal: Bruce W Womack   Superintendent: Melissa R Moore                                                                                                | Black    | 0.64 %                | English Learners   | 0.00 %  |  |
| 1 Dale Bumpers Dr Charleston, AR 72933-                                                                                                                   | Hispanic | 3.19 %                | Low-Income         | 51.91 % |  |
| ttp://tigers.wsc.k12.ar.us   (479) 965-2460                                                                                                               | White    | 90.21 %               | Special Education  | 12.13 % |  |
| Accountability School Rating                                                                                                                              |          | Sca                   | e F = 0.00 - 58.08 |         |  |
| In attendance zone for school rating  C Learn More about Public School Rating  School Performance on the ESSA School Index Score (Federal Accountability) |          |                       |                    |         |  |