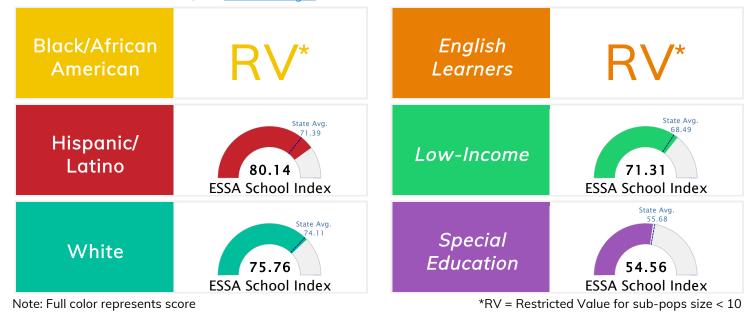

| Contact Information                                                                                                                                       |          | 👷 Student Information |                    |         |  |
|-----------------------------------------------------------------------------------------------------------------------------------------------------------|----------|-----------------------|--------------------|---------|--|
| harleston Elementary School   Charleston School District                                                                                                  | Grades   | K - 6                 | Total Enrollment   | 470     |  |
| rincipal: Bruce W Womack   Superintendent: Melissa R Moore                                                                                                | Black    | 0.64 %                | English Learners   | 0.00 %  |  |
| 1 Dale Bumpers Dr Charleston, AR 72933-                                                                                                                   | Hispanic | 3.19 %                | Low-Income         | 51.91 % |  |
| ttp://tigers.wsc.k12.ar.us   (479) 965-2460                                                                                                               | White    | 90.21 %               | Special Education  | 12.13 % |  |
| Accountability School Rating                                                                                                                              |          | Sca                   | e F = 0.00 - 58.08 |         |  |
| In attendance zone for school rating  C Learn More about Public School Rating  School Performance on the ESSA School Index Score (Federal Accountability) |          |                       |                    |         |  |